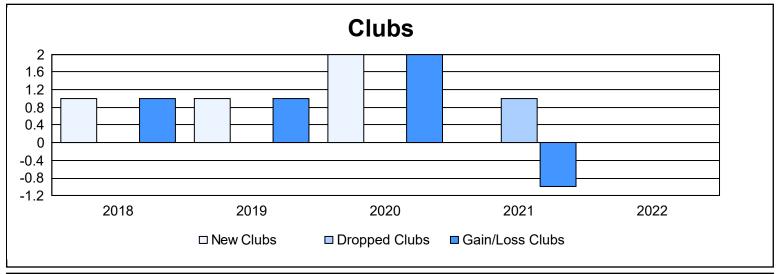

District 300 F

As of June 2022 Cumulative

| Year      | New<br>Clubs | Dropped<br>Clubs | Gain/<br>Loss<br>Clubs | New<br>Members | Charter<br>Members | Reinstate<br>Members | Transfer<br>Members | Total<br>Member<br>Added | Total<br>Members<br>Dropped | Gain/<br>Loss<br>Members |
|-----------|--------------|------------------|------------------------|----------------|--------------------|----------------------|---------------------|--------------------------|-----------------------------|--------------------------|
| 2017-2018 | 1            | 0                | 1                      | 403            | 41                 | 28                   | 8                   | 480                      | 451                         | 29                       |
| 2018-2019 | 1            | 0                | 1                      | 371            | 49                 | 19                   | 11                  | 450                      | 446                         | 4                        |
| 2019-2020 | 2            | 0                | 2                      | 292            | 84                 | 14                   | 7                   | 397                      | 407                         | -10                      |
| 2020-2021 | 0            | 1                | -1                     | 318            | 7                  | 46                   | 6                   | 377                      | 438                         | -61                      |
| 2021-2022 | 0            | 0                | 0                      | 288            | 1                  | 24                   | 4                   | 317                      | 375                         | -58                      |
| Average   | 1            | 0                | 1                      | 334            | 36                 | 26                   | 7                   | 404                      | 423                         | -19                      |