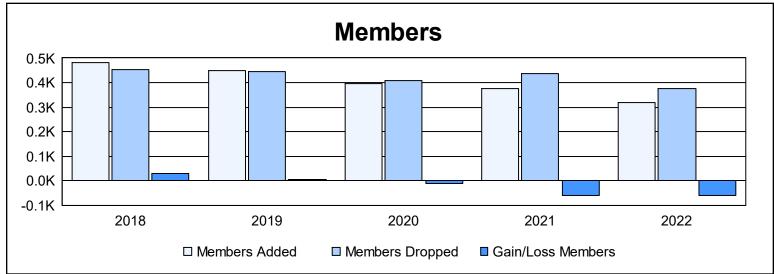

District 300 F

As of June 2022 Cumulative

| Year      | New<br>Clubs | Dropped<br>Clubs | Gain/<br>Loss<br>Clubs | New<br>Members | Charter<br>Members | Reinstate<br>Members | Transfer<br>Members | Total<br>Member<br>Added | Total<br>Members<br>Dropped | Gain/<br>Loss<br>Members |
|-----------|--------------|------------------|------------------------|----------------|--------------------|----------------------|---------------------|--------------------------|-----------------------------|--------------------------|
| 2017-2018 | 1            | 0                | 1                      | 403            | 41                 | 28                   | 8                   | 480                      | 451                         | 29                       |
| 2018-2019 | 1            | 0                | 1                      | 371            | 49                 | 19                   | 11                  | 450                      | 446                         | 4                        |
| 2019-2020 | 2            | 0                | 2                      | 292            | 84                 | 14                   | 7                   | 397                      | 407                         | -10                      |
| 2020-2021 | 0            | 1                | -1                     | 318            | 7                  | 46                   | 6                   | 377                      | 438                         | -61                      |
| 2021-2022 | 0            | 0                | 0                      | 288            | 1                  | 24                   | 4                   | 317                      | 375                         | -58                      |
| Average   | 1            | 0                | 1                      | 334            | 36                 | 26                   | 7                   | 404                      | 423                         | -19                      |